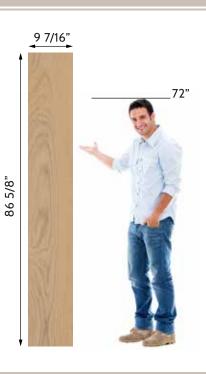

| Thickness: | 1/2" (12mm)       |
|------------|-------------------|
| Width:     | 9 7/16" (239mm)   |
| Length:    | 86 5/8" (2200mm)  |
| Finish:    | Matte             |
| Surface:   | EIR Surface       |
| Package:   | 22.64 sqft/carton |
|            | 44 cartons/pallet |
| Weight:    | 50.5 lb/carton    |