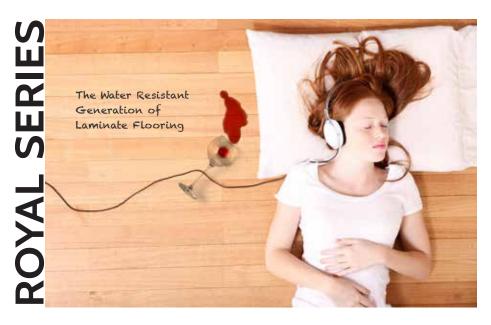

## THE WATER RESISTANT GENERATION OF LAMINATE FLOORING

Advanced water-resistant HDF core, tested by Benchmark International surface water test.

AquaFix sealant on four edges to achieve better water resist performance.