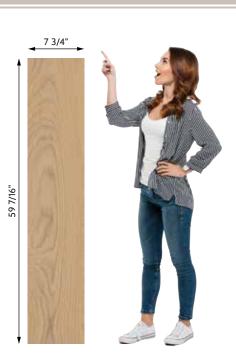

| Thickness: | 1/2" (12mm)       |
|------------|-------------------|
| Width:     | 7 3/4" (195mm)    |
| Length:    | 59 7/16" (1515mm) |
| Finish:    | Matte             |
| Surface:   | EIR Surface       |
| Package:   | 22.25 sqft/carton |
|            | FO sautama/mallat |
|            | 50 cartons/pallet |